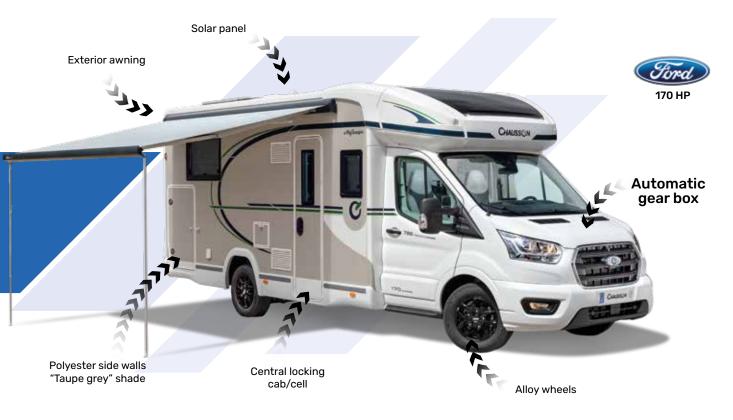

#### **COMFORT**

- ➤ Automatic gear box
- ➤ Solar panel
- > Exterior awning
- > Manual cab air conditioning
- ➤ Start&stop
- ➤ Cruise control and speed limiter
- ➤ Electric de-icing rearview mirrors
- ➤ Driver and passenger airbag
- ➤ Central locking cab/cell
- > Flyscreen door
- ➤ A built-in and insulated unit step
- ➤ Panoramic skylight
- > Etc.