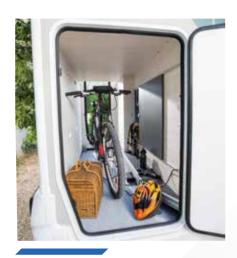

## 2 > FUNCTIONAL

- > Heating that can be used on the road
- > Technibox, the all-in-one technical area
- ➤ 100% LED lighting inside and outside the body
- ➤ The fully-equipped garage
- > The fridge with automatic energy selection (except 660)

Wardrobe featuring two large doors with mirrors

Maxi bathroom with a very spacious shower cubicle

Heated, illuminated garage holds, equipped with stowage hooks, electric plugs 12 V/230 V and 2 doors

More features: Gas external socket and external shower