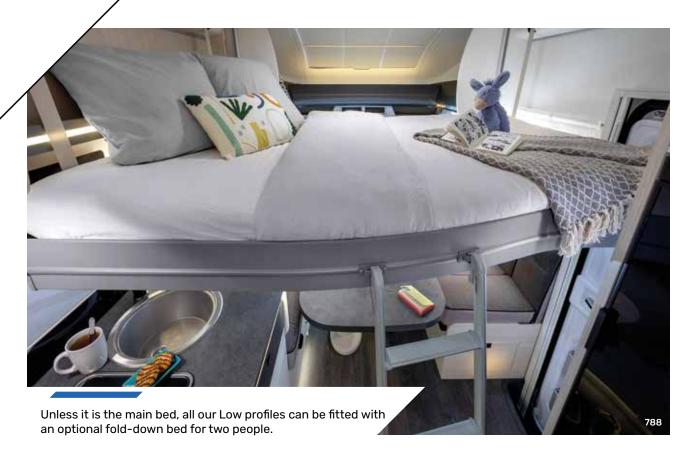

Stéphanie B.

| Island beds         | »> 788                |
|---------------------|-----------------------|
| Twin beds           | >> 777 GA             |
| A large living area | »> 640                |
| A family model      | »> 720                |
| A modular model     | >> 660 BURDOPEAN 2022 |

Premium mattress main berth

All our twin beds are equipped with an integrated system convertible in XXL bed. (Additional mattress as standard)

All our island beds are height-adjustable so that the garage area can be modified.