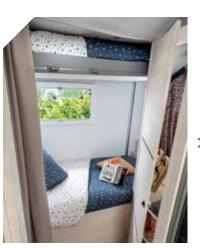

UK specification: oven over the dinette

Flyscreen door

Foldable "butterfly" bed to access storage units or increase the size of the garage

S697 GA

**XL GARAGE** 

Twin beds which can be folded to access the storage units