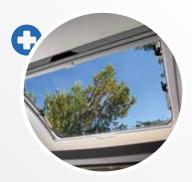

#### **COMFORT**

- ➤ Automatic gear box
- ➤ Solar panel
- > Exterior awning
- > Manual cab air conditioning
- ➤ Start&stop
- ➤ Cruise control and speed limiter
- ➤ Electric de-icing rearview mirrors
- ➤ Driver and passenger airbag
- ➤ Central locking cab/cell
- > Flyscreen door
- ➤ A built-in and insulated unit step
- ➤ Panoramic skylight
- > Etc.