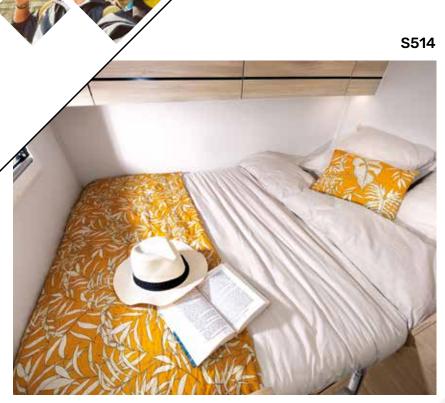

>> S697 GA

6,59 m **{{**{{{}

A huge thank you to our customers who share their adventures!

We can go and stay wherever we like it the most. We love to explore new and hidden places!

Janine G.

- Specific fabricsPanoramic skylight
- Heating using vehicle fuel used while on the road
- **9** specific storage compartments

UK specification: oven over the dinette

Flyscreen door

Foldable "butterfly" bed to access storage units or increase the size of the garage

S697 GA

**XL GARAGE** 

Twin beds which can be folded to access the storage units