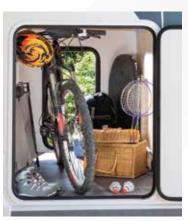

Wardrobe featuring two large doors with mirrors

Maxi bathroom with a very spacious shower cubicle

Heated, illuminated garage holds, equipped with stowage hooks, electric plugs 12 V/230 V and 2 doors

More features: Gas external socket and external shower