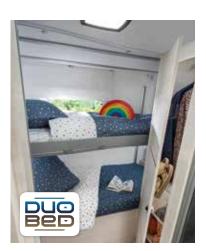

UK specification: oven over the dinette

Flyscreen door

Foldable "butterfly" bed to access storage units or increase the size of the garage

S697 GA

**XL GARAGE** 

Twin beds which can be folded to access the storage units

Premium mattress main berth

All our twin beds are equipped with an integrated system convertible in XXL bed. (Additional mattress as standard)

All our island beds are height-adjustable so that the garage area can be modified.