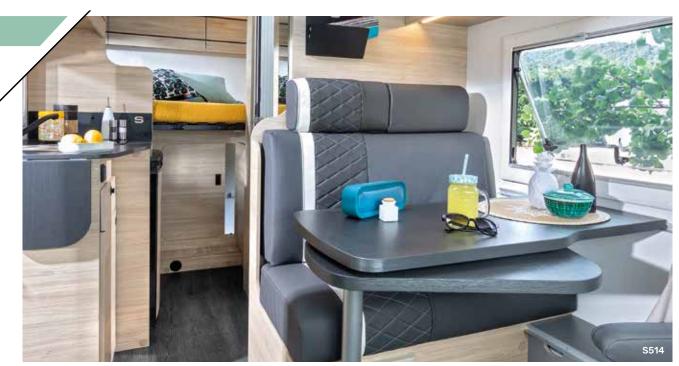

#### **LOW PROFILE**

The most commonly used type of motorhome in Europe.

Comfort Capacity Modular

2 to 6

A couple or a family

TITANIUM ULTIMATE

**{{**{{{}}}}} 5,99 m

Storage capacity

• Exclusive fabrics
• Exclusive furniture

Each of the two bench seats can quickly be transformed into comfortable seats for road travel (Isofix certified).

All our maxi lounges are equipped as standard with an electric drop down bed easily accessible in its low position.