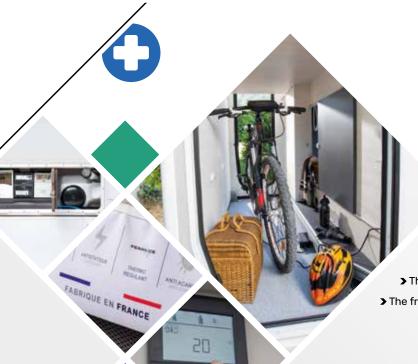

## 2 > FUNCTIONAL

- > Heating that can be used on the road
- > Technibox, the all-in-one technical area
- ➤ 100% LED lighting inside and outside the body
- ➤ The fully-equipped garage
- > The fridge with automatic energy selection (except 660)

Wardrobe featuring two large doors with mirrors

Maxi bathroom with a very spacious shower cubicle

Heated, illuminated garage holds, equipped with stowage hooks, electric plugs 12 V/230 V and 2 doors

More features: Gas external socket and external shower