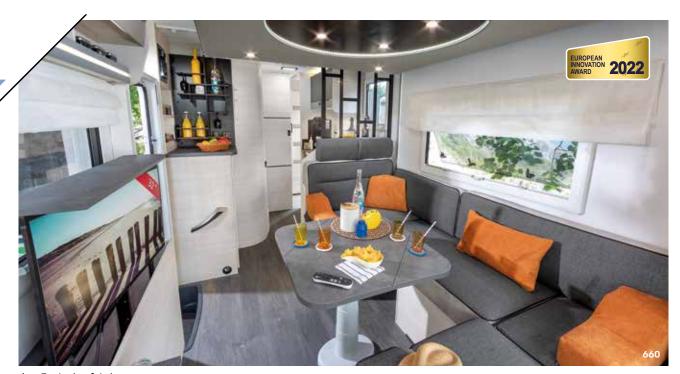

Stéphanie B.

| Island beds         | »> 788                |
|---------------------|-----------------------|
| Twin beds           | >> 777 GA             |
| A large living area | »> 640                |
| A family model      | »> 720                |
| A modular model     | >> 660 BURDOPEAN 2022 |