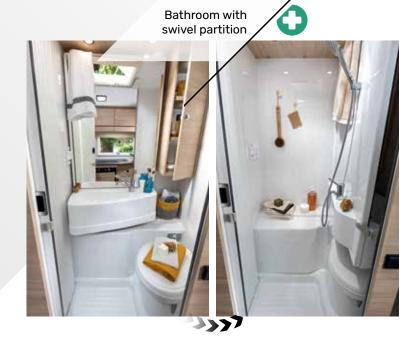

Wardrobe featuring two large doors with mirrors

Maxi bathroom with a very spacious shower cubicle

Heated, illuminated garage holds, equipped with stowage hooks, electric plugs 12 V/230 V and 2 doors

More features: Gas external socket and external shower