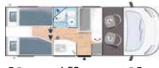

#### **LOW PROFILE**

The most commonly used type of motorhome in Europe.

Comfort Capacity Modular

2 to 6

A couple or a family

TITANIUM ULTIMATE

**{{**{{{}}}}} 5,99 m

Storage capacity

The most commonly used type of motorhome in Europe

→ A little case containing a key ring and a badge carrying the unique vehicle number.

A couple or a family

PERFECT FOR:

their adventures!

To have a new garden every morning and to make our kids discover the world