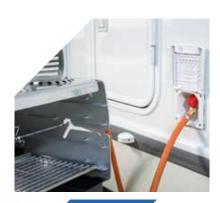

Wardrobe featuring two large doors with mirrors

Maxi bathroom with a very spacious shower cubicle

Heated, illuminated garage holds, equipped with stowage hooks, electric plugs 12 V/230 V and 2 doors

More features: Gas external socket and external shower

**SHOE RACK** 

**POLYESTER BODYWORK**with panoramic roof overlooking
the cabin

**TECHNIBOX**The all-in-one technical area Electricity / clean water

#MyChausson

• Q 7

▼ 1980 Likes
@dayslikethisphoto
#MyChausson