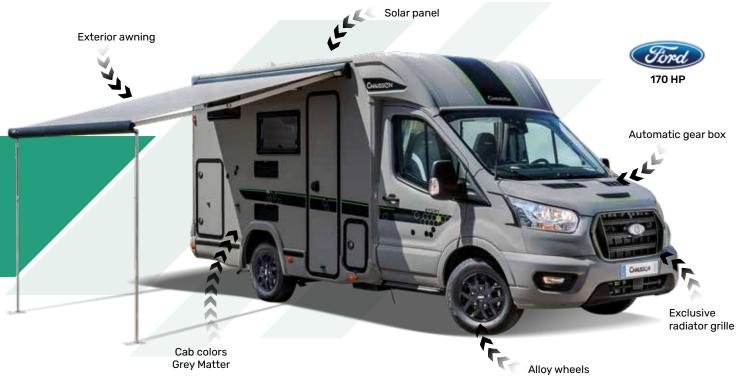

#### **COMFORT**

- ➤ Automatic gear box
- ➤ Solar panel
- > Exterior awning
- > Manual cab air conditioning
- ➤ Start&stop
- ➤ Cruise control and speed limiter
- ➤ Electric de-icing rearview mirrors
- ➤ Driver and passenger airbag
- ➤ Central locking cab/cell
- > Flyscreen door
- ➤ A built-in and insulated unit step
- ➤ Panoramic skylight
- > Etc.