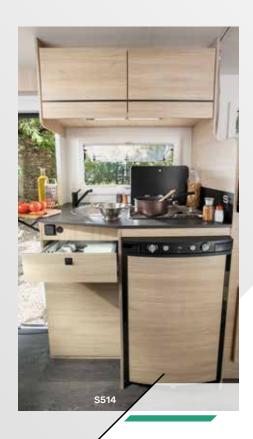

## 2 > FUNCTIONAL

- > Heating that can be used on the road
- > Technibox, the all-in-one technical area
- ➤ 100% LED lighting inside and outside the body
- ➤ The fully-equipped garage
- > The fridge with automatic energy selection (except 660)