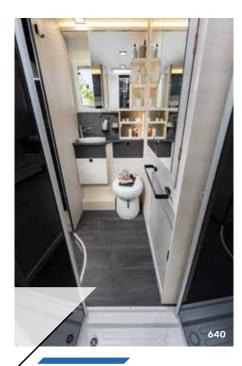

Wardrobe featuring two large doors with mirrors

Maxi bathroom with a very spacious shower cubicle

Heated, illuminated garage holds, equipped with stowage hooks, electric plugs 12 V/230 V and 2 doors

More features: Gas external socket and external shower