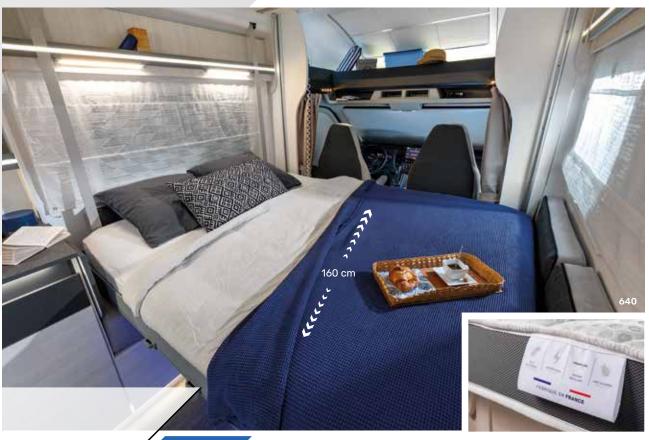

Stéphanie B.

| Island beds         | »> 788                |
|---------------------|-----------------------|
| Twin beds           | >> 777 GA             |
| A large living area | »> 640                |
| A family model      | »> 720                |
| A modular model     | >> 660 BURDOPEAN 2022 |

Premium mattress main berth

All our twin beds are equipped with an integrated system convertible in XXL bed. (Additional mattress as standard)

All our island beds are height-adjustable so that the garage area can be modified.