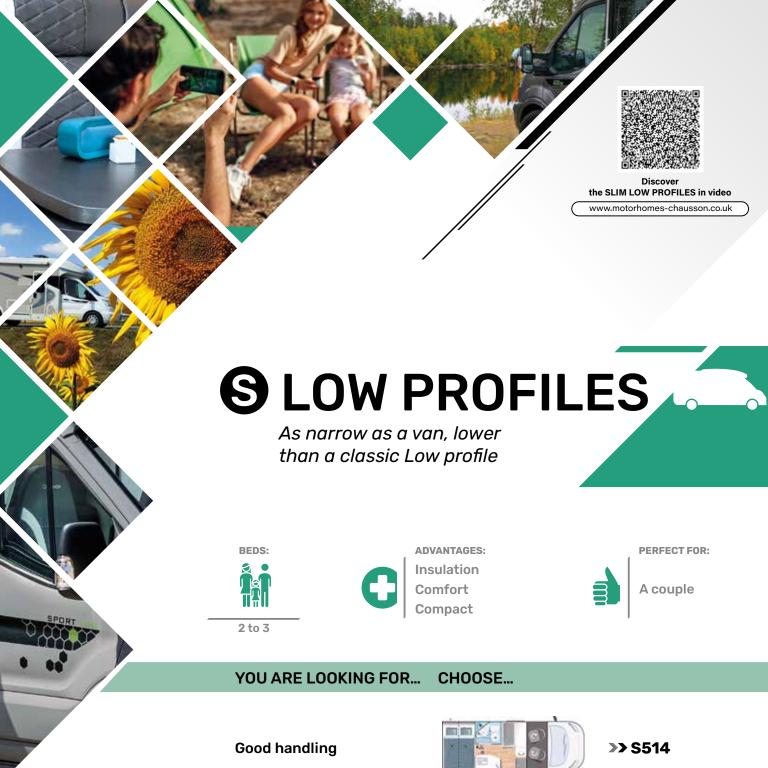

### THERE'S A MOTORHOME FOR EVERYONE

Choose your Low profile

The S Low profile is narrower, shorter and cheaper than a classic Low profile.

Insulation Comfort Compact

2 to 3

A couple

SPORT