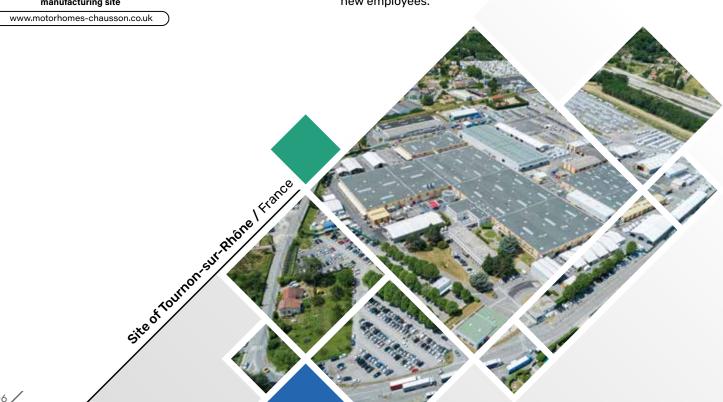

## THE MAIN CHAUSSON PRODUCTION SITE IS LOCATED IN THE RHONE VALLEY

- > The equivalent of 33 football fields,
- > One of the largest automotive production sites in Europe,
- > 10,000 motorhomes and vans are sold in a single season,
- > More than 1 000 employees,
- > Motorhomes that are sold in 25 countries.

#### THE QUALITY LAB

It's equipped with the most advanced instruments for thorough testing of parts for breakage, deformation and wear.

#### **170 DEALERS**

Your dealer is and will always be your number one contact for support before and after your purchase.

Make a video visit to our manufacturing site

#### THE TRIGANO CAMPUS

This is the place where our dealers are trained. In addition, classes were recently organized at the factory for new employees.