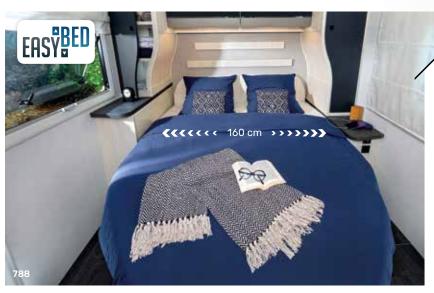

Stéphanie B.

| Island beds         | »> 788                |
|---------------------|-----------------------|
| Twin beds           | >> 777 GA             |
| A large living area | »> 640                |
| A family model      | »> 720                |
| A modular model     | >> 660 BURDOPEAN 2022 |

• Exclusive fabrics
• Exclusive furniture

Each of the two bench seats can quickly be transformed into comfortable seats for road travel (Isofix certified).

All our maxi lounges are equipped as standard with an electric drop down bed easily accessible in its low position.