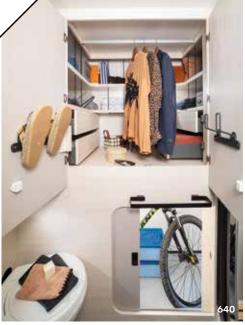

Wardrobe featuring two large doors with mirrors

Maxi bathroom with a very spacious shower cubicle

Heated, illuminated garage holds, equipped with stowage hooks, electric plugs 12 V/230 V and 2 doors

More features: Gas external socket and external shower

**SHOE RACK** 

**POLYESTER BODYWORK**with panoramic roof overlooking
the cabin

**TECHNIBOX**The all-in-one technical area Electricity / clean water

#MyChausson

• Q 7

▼ 1980 Likes
@dayslikethisphoto
#MyChausson