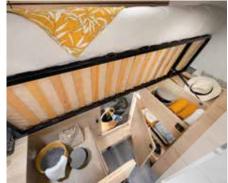

Premium mattress main berth

All our twin beds are equipped with an integrated system convertible in XXL bed. (Additional mattress as standard)

All our island beds are height-adjustable so that the garage area can be modified.

Wardrobe featuring two large doors with mirrors

Maxi bathroom with a very spacious shower cubicle

Heated, illuminated garage holds, equipped with stowage hooks, electric plugs 12 V/230 V and 2 doors

More features: Gas external socket and external shower