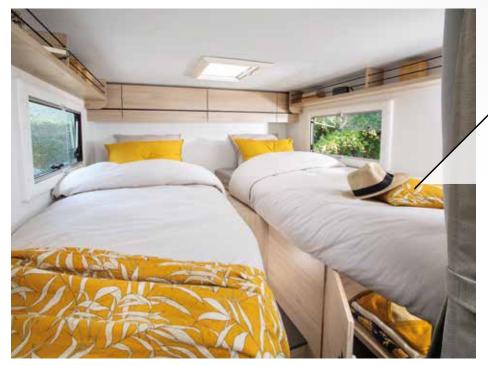

UK specification: oven over the dinette

Flyscreen door

Foldable "butterfly" bed to access storage units or increase the size of the garage

S697 GA

**XL GARAGE** 

Twin beds which can be folded to access the storage units

Premium mattress main berth

All our twin beds are equipped with an integrated system convertible in XXL bed. (Additional mattress as standard)

All our island beds are height-adjustable so that the garage area can be modified.