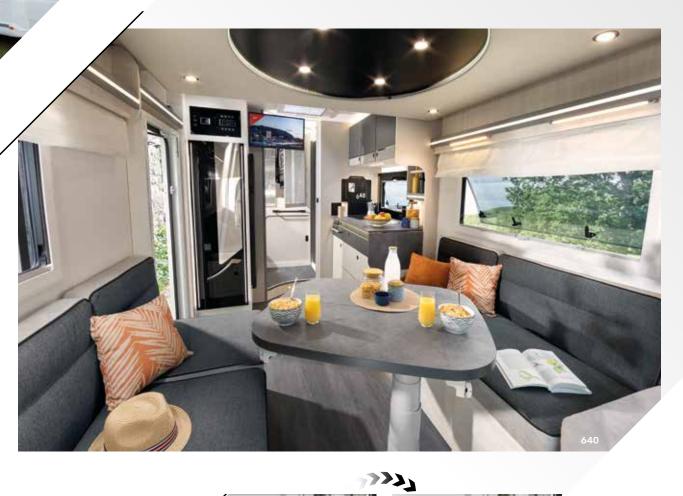

Stéphanie B.

| Island beds         | »> 788                |
|---------------------|-----------------------|
| Twin beds           | >> 777 GA             |
| A large living area | »> 640                |
| A family model      | »> 720                |
| A modular model     | >> 660 BURDOPEAN 2022 |