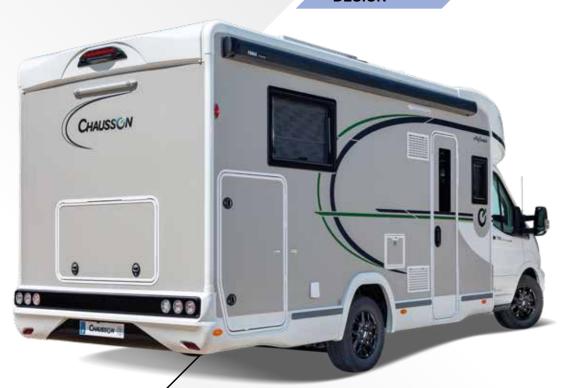

#### **DESIGN**

### THERE'S A MOTORHOME FOR EVERYONE

Choose your Low profile

The S Low profile is narrower, shorter and cheaper than a classic Low profile.

Insulation Comfort Compact

2 to 3

A couple

SPORT

#### **LOW PROFILE**

The most commonly used type of motorhome in Europe.

Comfort Capacity Modular

2 to 6

A couple or a family

TITANIUM ULTIMATE

**{{**{{{}}}}} 5,99 m

Storage capacity