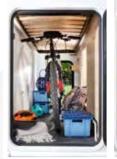

## 2 > FUNCTIONAL

- > Heating that can be used on the road
- > Technibox, the all-in-one technical area
- ➤ 100% LED lighting inside and outside the body
- ➤ The fully-equipped garage
- > The fridge with automatic energy selection (except 660)

Wardrobe featuring two large doors with mirrors

Maxi bathroom with a very spacious shower cubicle

Heated, illuminated garage holds, equipped with stowage hooks, electric plugs 12 V/230 V and 2 doors

More features: Gas external socket and external shower