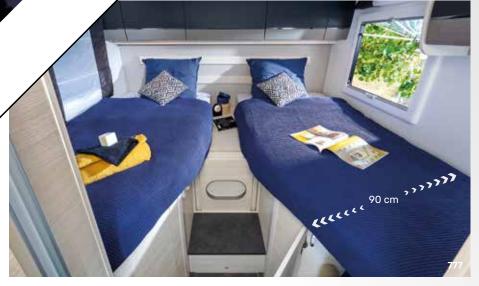

Stéphanie B.

| Island beds         | »> 788                |
|---------------------|-----------------------|
| Twin beds           | >> 777 GA             |
| A large living area | »> 640                |
| A family model      | »> 720                |
| A modular model     | >> 660 BURDOPEAN 2022 |

Premium mattress main berth

All our twin beds are equipped with an integrated system convertible in XXL bed. (Additional mattress as standard)

All our island beds are height-adjustable so that the garage area can be modified.